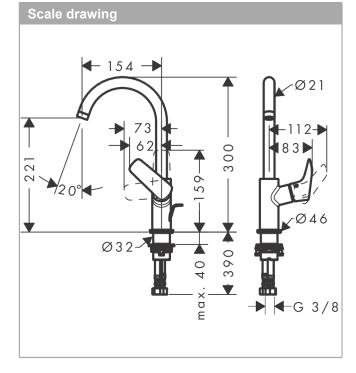

#### product features

- · consists of: single lever basin mixer, waste set
- · ComfortZone 210
- · projection 154 mm
- · swivel range 120°
- · normal spray
- · flow rate at 3 bar: 5 l/min
- · ceramic cartridge
- · temperature limitation adjustable
- · suitable for continuous flow water heaters
- · pop-up waste set G 11/4
- · material waste set: synthetic
- · connection type: G 3/8 connections
- · connection dimension: DN15
- handle position on the side: bottom-side at the base body (not suitable for wash bowls)