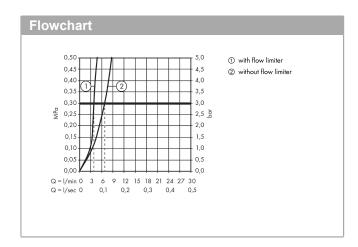

#### product features

- · consists of: single lever basin mixer, waste set
- · ComfortZone 210
- · projection 154 mm
- · swivel range 120°
- · normal spray
- · flow rate at 3 bar: 5 l/min
- · ceramic cartridge
- · temperature limitation adjustable
- · suitable for continuous flow water heaters
- · pop-up waste set G 11/4
- · material waste set: synthetic
- · connection type: G 3/8 connections
- · connection dimension: DN15
- handle position on the side: bottom-side at the base body (not suitable for wash bowls)