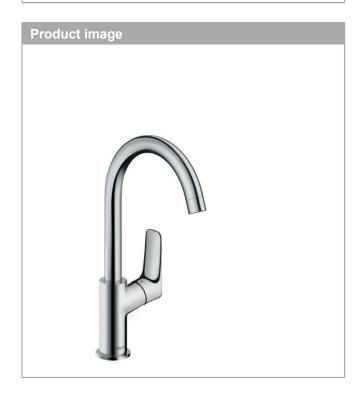

# Single lever basin mixer 210 with swivel spout and pop-up waste set

Surfaces: Chrome Article Number: 71130000

## Logis

Single lever basin mixer 210 with swivel spout and pop-up waste set Surfaces: Chrome Article Number: 71130000